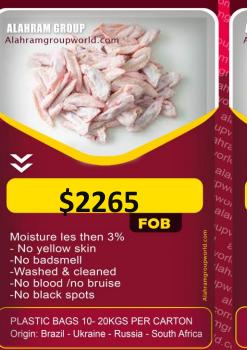

## **CHICKEN FEET**

ALAHR

-

-

**ALAHRAM GROUP** Alahramgroupworld.com

r

\$2105 FOB

-30 grams and above - No vellow skin -Washed & cleaned -No bad smell -No blood /no bruise -No black spots -Moisture les then 3% -35gms-55gms

PLASTIC BAGS 10- 20KGS PER CARTON Origin: Brazil - Ukraine - Russia - South Africa

Al Ahram Group International Factories & Companies