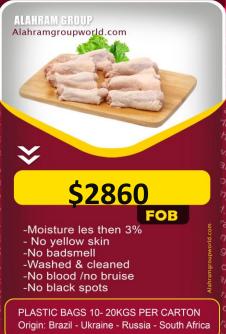

#### CHICKEN 3 JOINT WING

- -Moisture les then 3% - No yellow skin -No badsmell -Washed & cleaned -No blood /no bruise -No black spots
- Alahramgroupworld.com

#### \$2310 FOB

- -Moisture les then 3% - No yellow skin -No badsmell -Washed & cleaned -No blood /no bruise
- -No black spots
- Alahramgroupworld.com