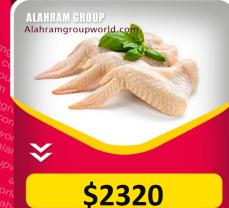

#### **CHICKEN WINGS**

#### \$2310 FOB

- -Moisture les then 3% - No yellow skin -No badsmell -Washed & cleaned -No blood /no bruise
- -No black spots
- Alahramgroupworld.com