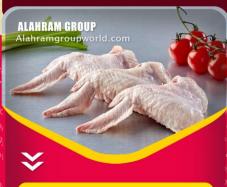

#### CHICKEN 3 JOINT WING

- -Moisture les then 3% - No yellow skin -No badsmell -Washed & cleaned -No blood /no bruise -No black spots
- Alahramgroupworld.com

### CHICKEN WING TIP

#### **CHICKEN WINGS**