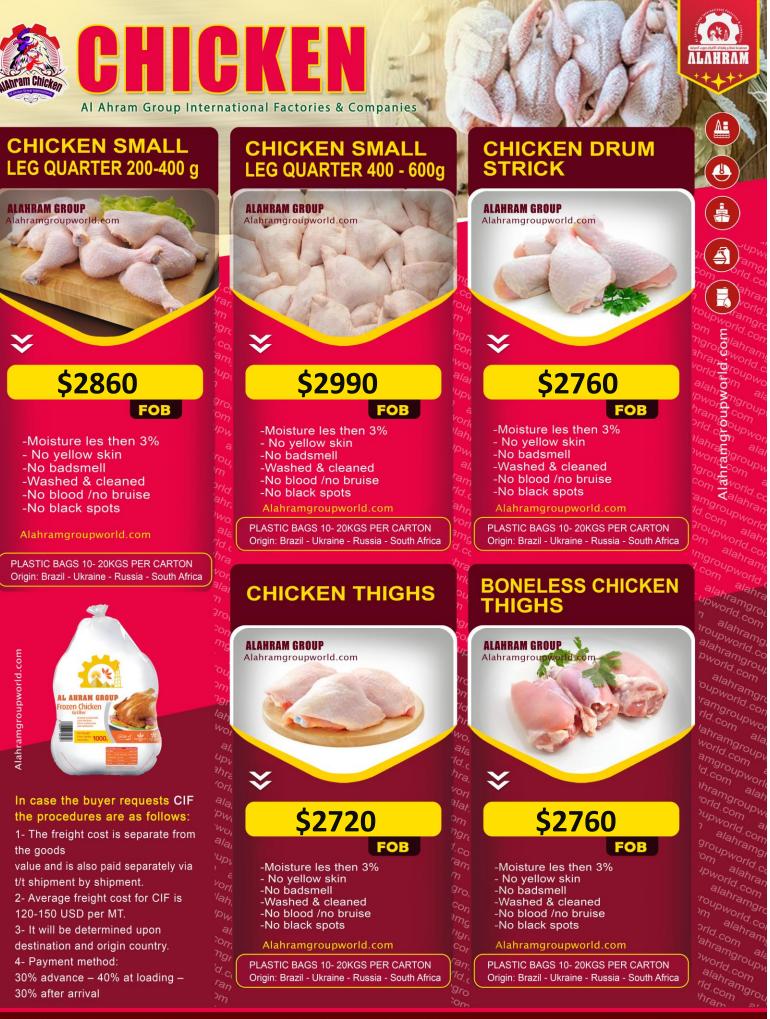

In case the buyer requests CIF the procedures are as follows: 1- The freight cost is separate from the goods value and is also paid separately via t/t shipment by shipment. 2- Average freight cost for CIF is 120-150 USD per MT. 3- It will be determined upon destination and origin country. 4- Payment method: 30% advance - 40% at loading -30% after arrival