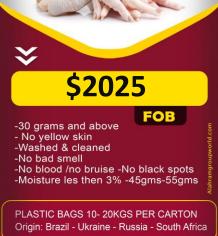

## **CHICKEN FEET**

ALAHR

-

-

**ALAHRAM GROUP** Alahramgroupworld.com

r

\$2105 FOB

-30 grams and above - No vellow skin -Washed & cleaned -No bad smell -No blood /no bruise -No black spots -Moisture les then 3% -35gms-55gms

PLASTIC BAGS 10- 20KGS PER CARTON Origin: Brazil - Ukraine - Russia - South Africa

Al Ahram Group International Factories & Companies