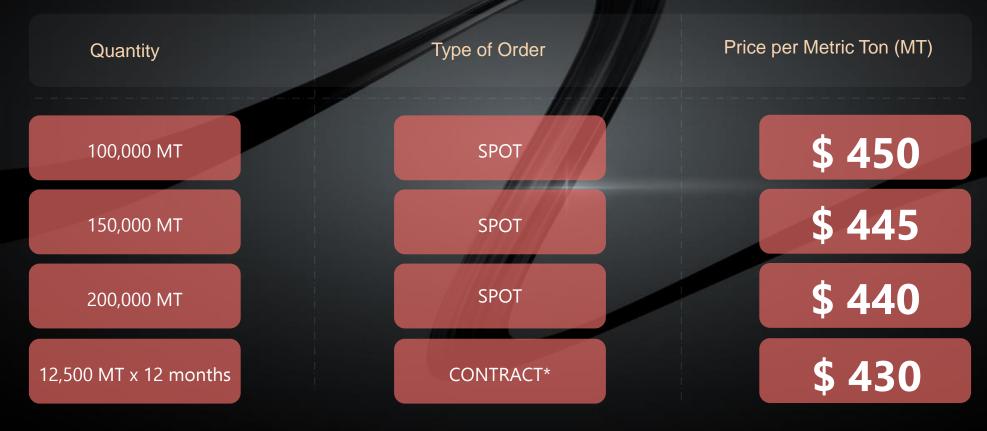

| Quantity               | Type of Order | Price per Metric Ton (MT) |
|------------------------|---------------|---------------------------|
| 25,000 MT x 12 months  | CONTRACT*     | \$ 425                    |
| 50,000 MT x 12 months  | CONTRACT*     | \$ 420                    |
| 75,000 MT x 12 months  | CONTRACT*     | \$ 415                    |
| 100,000 MT x 12 months | CONTRACT*     | \$ 410                    |