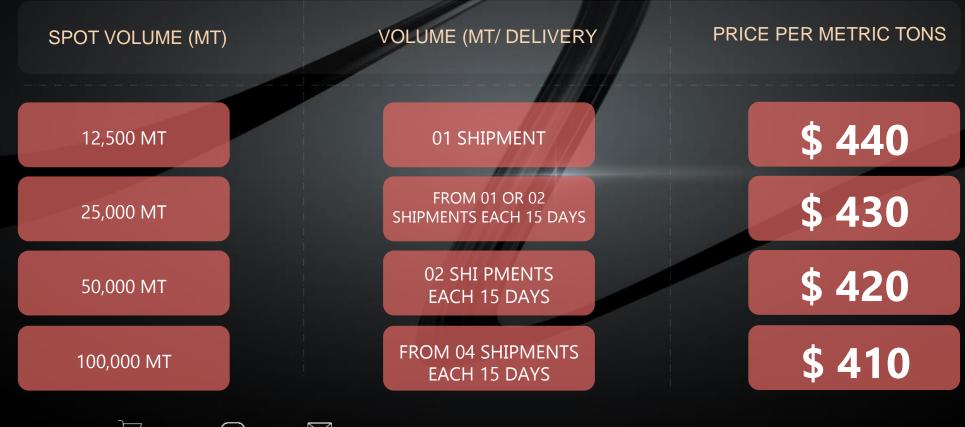

Products | about us | contact us

| Quantity  | Type of Order | Price per Metric Ton (MT) |
|-----------|---------------|---------------------------|
| 12,500 MT | SPOT          | \$ 470                    |
| 25,000 MT | SPOT          | \$ 465                    |
| 50,000 MT | SPOT          | \$ 460                    |
| 75,000 MT | SPOT          | \$ 455                    |
|           |               |                           |