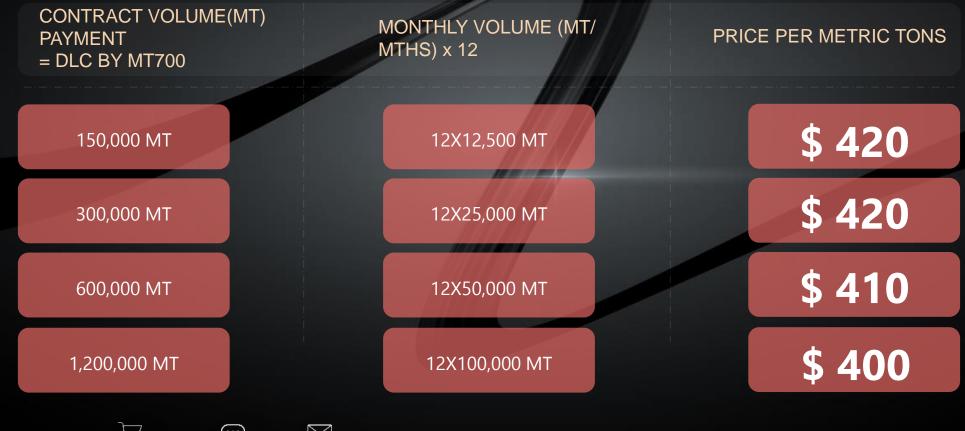

| CONTRACT VOLUME (MT<br>PAYMENT: DLC /<br>PLUS BG or SBLC | MONTHLY VOLUME<br>(MT/ MTHS) x 12 | VALUE BG REFERENT:<br>03 MONTHS<br>CONTRACT | VALUE BG REFERENT:<br>06 MONTHS CONTRACT | VALUE BG REFERENT:<br>12 MONTHS CONTRACT |
|----------------------------------------------------------|-----------------------------------|---------------------------------------------|------------------------------------------|------------------------------------------|
| 150,000 MT                                               | 12X12,500 MT                      | \$ 400                                      | \$ 380                                   | \$ 350                                   |
| 300,000 MT                                               | 12X25,000 MT                      | \$ 390                                      | \$ 370                                   | \$ 340                                   |
| 600,000 MT                                               | 12X50,000 MT                      | \$ 380                                      | \$ 360                                   | \$ 320                                   |
| 1,200,000 MT                                             | 12X100,000 MT                     | \$ 370                                      | \$ 350                                   | \$ 310                                   |
|                                                          |                                   |                                             |                                          |                                          |