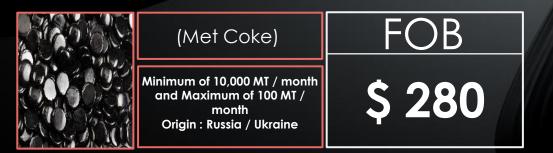

|                                                                                     | 97      | \$1070 \$1075 |

back







In case the buyer requests CIF the procedures are as follows:

1- The freight cost is separate from the goods value and is also paid separately via t/t shipment by shipment.

2- Average freight cost for CIF is 45-80 USD per MT.

3- It will be determined upon destination and origin country.



Commission: USD 5.00 seller side, USD 5.00 Buyer side Per Metric Ton











In case the buyer requests CIF the procedures are as follows:

1- The freight cost is separate from the goods value and is also paid separately via t/t shipment by shipment.

2- Average freight cost for CIF is 45-80 USD per MT.

3- It will be determined upon destination and origin country.





 $(\cdots)$ 

Commission: USD 5.00 seller side, USD 5.00 Buyer side Per Metric Ton

|                                                                         |                                                                                               | البيبة والارجال |           |        |
|-------------------------------------------------------------------------|-----------------------------------------------------------------------------------------------|-----------------|-----------|--------|
|                                                                         | BITUMEN                                                                                       | Туре            | FC        | )B     |
|                                                                         | Minim