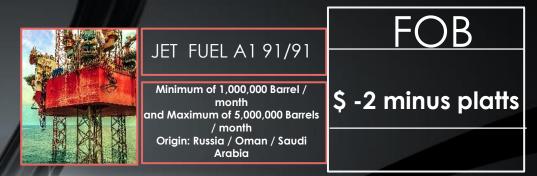

3-It will be determined upon destination and origin country.

Commission: USD 0.50 seller side, USD0.50 Buyer side per Barrel

Commission: USD 0.50 seller side, USD0.50 Buyer side per Barrel

next 🏷

In case the buyer requests CIF the procedures are as follows: