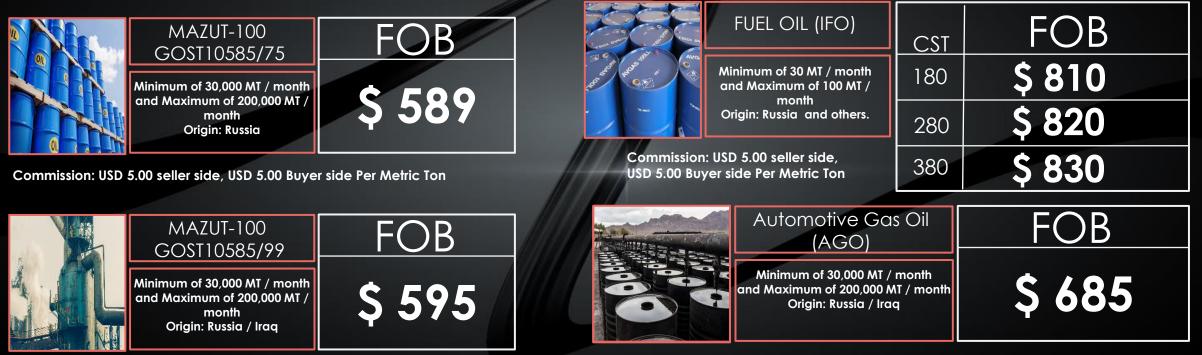

Commission: USD 5.00 seller side, USD 5.00 Buyer side Per Metric Ton

Commission: Commission: USD 0.5 seller side, USD 0.5 Buyer side Per MT.

Commission: Commission: USD 0.2 seller side, USD 0.2 Buyer side Per Gal.