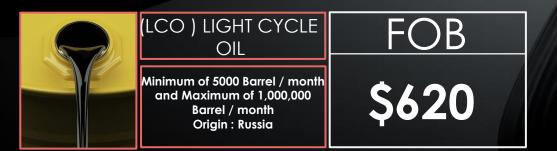

3-It will be determined upon destination and origin country.

Commission: USD 0.50 seller side, USD0.50 Buyer side per Barrel

Commission: USD 0.50 seller side, USD0.50 Buyer side per Barrel

next 🏷

In case the buyer requests CIF the procedures are as follows: