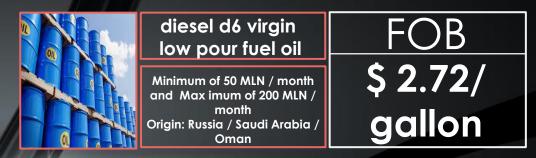

Commission: Commission: USD 0.5 seller side, USD 0.5 Buyer side Per MT.

In case the buyer requests CIF the procedures are as follows:

The freight cost is separate from the goods value and is also paid separately via t/t shipment by shipment.
Average freight cost for CIF is 45-80 USD per MT.