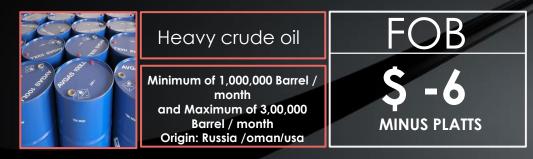

3-It will be determined upon destination and origin country.

Commission: USD 0.50 seller side, USD0.50 Buyer side per Barrel

Commission: USD 0.50 seller side, USD0.50 Buyer side per Barrel

next 🏷

In case the buyer requests CIF the procedures are as follows: