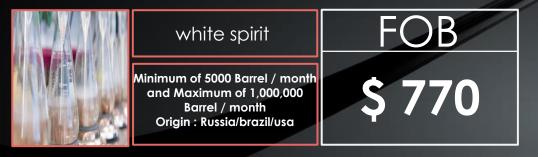

3-It will be determined upon destination and origin country.

Commission: USD 0.50 seller side, USD0.50 Buyer side per Barrel

Commission: USD 0.50 seller side, USD0.50 Buyer side per Barrel

next 🏷

In case the buyer requests CIF the procedures are as follows: