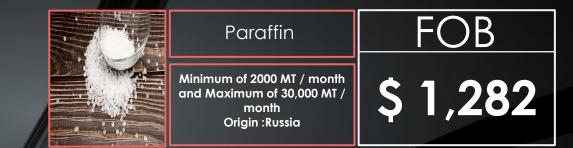

Commission: Commission: USD 0.5 seller side, USD 0.5 Buyer side Per MT.

In case the buyer requests CIF the procedures are as follows:

The freight cost is separate from the goods value and is also paid separately via t/t shipment by shipment.
Average freight cost for CIF is 45-80 USD per MT.