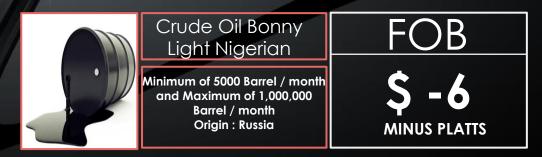

3-It will be determined upon destination and origin country.

Commission: USD 0.50 seller side, USD0.50 Buyer side per Barrel

Commission: USD 0.50 seller side, USD0.50 Buyer side per Barrel

next 🏷

In case the buyer requests CIF the procedures are as follows: