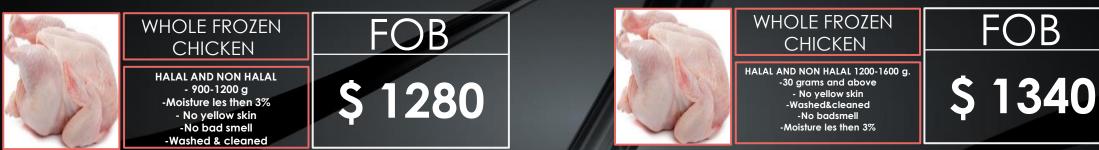

BONELES CHICKEN THIGHS KAKUGIRI -Moisture les then 3% - No yellow skin -No badsmell -Washed & cleaned -No blood /no bruise -No black spots

CHICKEN HEART FOB

PLASTIC BAGS 10- 20KGS PER CARTON Origin: Brazil - Ukraine - Russia - South Africa