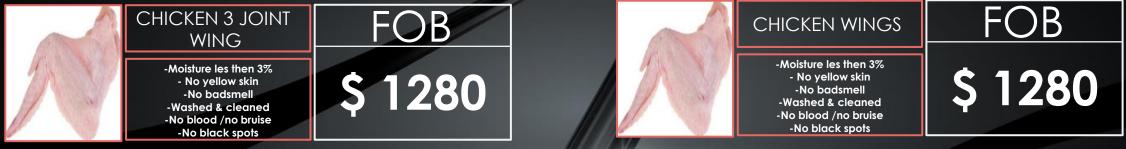

BONELES CHICKEN THIGHS KAKUGIRI -Moisture les then 3% - No yellow skin -No badsmell -Washed & cleaned -No blood /no bruise -No black spots

CHICKEN HEART FOB

PLASTIC BAGS 10- 20KGS PER CARTON Origin: Brazil - Ukraine - Russia - South Africa