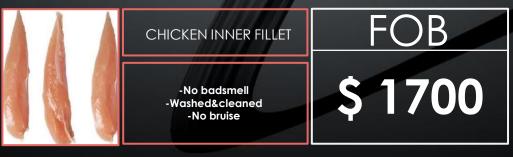

rica



PLASTIC BAGS 10- 20KGS PER CARTON Origin: Brazil - Ukraine - Russia - South Africa















In case the buyer requests CIF the procedures are as follows:

1- The freight cost is separate from the goods value and is also paid separately via t/t shipment by shipment. 2- Average freight cost for CIF is 120-150 USD per MT.

3- It will be determined upon destination and origin country.

4- Payment method: 30% advance – 40% at loading – 30% after arrival



PLASTIC BAGS 10- 20KGS PER CARTON

Origin: Brazil - Ukraine - Russia - South Africa

BONELES CHICKEN THIGHS KAKUGIRI -Moisture les then 3% - No yellow skin -No badsmell -Washed & cleaned -No blood /no bruise -No black spots



CHICKEN HEART FOB

PLASTIC BAGS 10- 20KGS PER CARTON Origin: Brazil - Ukraine - Russia - South Africa



PLASTIC BAGS 10- 20KGS PER CARTON Origin: Brazil - Ukraine - Russia - South Africa









In case the buyer requests  ${f CIF}$  the procedures are as follows:

1- The freight cost is separate from the goods value and is also paid separately via t/t shipment by shipment. 2- Average freight cost for CIF is 120-150 USD per MT.

3- It will be determined upon destination and origin country.

4- Payment method: 30% advance – 40% at loading – 30% after arrival



PLASTIC BAGS 10- 20KGS PER CARTON Origin: Brazil - Ukraine - Russia - South Africa











## CHICKEN certificates

















1-Buyer shall issue (ICPO-BCL) or ICPO that is signed and stamped from buyer's bank. Upon verification, Seller will issue completed SIGNED • SEALED (FCO). Followed by draft contract for both parties