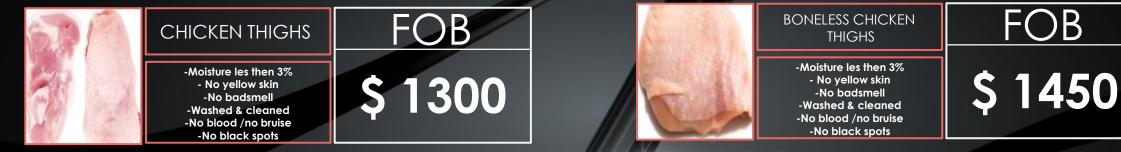

BONELES CHICKEN THIGHS KAKUGIRI -Moisture les then 3% - No yellow skin -No badsmell -Washed & cleaned -No blood /no bruise -No black spots

CHICKEN HEART FOB

PLASTIC BAGS 10- 20KGS PER CARTON Origin: Brazil - Ukraine - Russia - South Africa