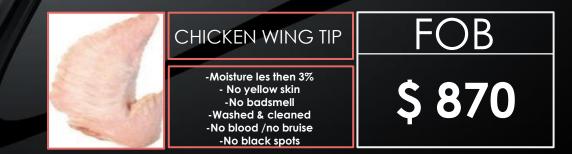

BONELES CHICKEN THIGHS KAKUGIRI -Moisture les then 3% - No yellow skin -No badsmell -Washed & cleaned -No blood /no bruise -No black spots

CHICKEN HEART FOB

PLASTIC BAGS 10- 20KGS PER CARTON Origin: Brazil - Ukraine - Russia - South Africa