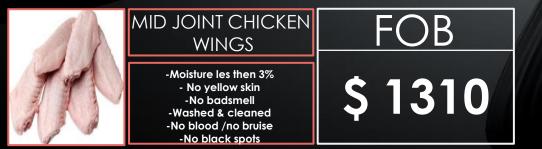

BONELES CHICKEN THIGHS KAKUGIRI -Moisture les then 3% - No yellow skin -No badsmell -Washed & cleaned -No blood /no bruise -No black spots

CHICKEN HEART FOB

PLASTIC BAGS 10- 20KGS PER CARTON Origin: Brazil - Ukraine - Russia - South Africa