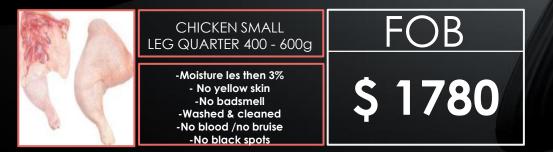

BONELES CHICKEN THIGHS KAKUGIRI -Moisture les then 3% - No yellow skin -No badsmell -Washed & cleaned -No blood /no bruise -No black spots

CHICKEN HEART FOB

PLASTIC BAGS 10- 20KGS PER CARTON Origin: Brazil - Ukraine - Russia - South Africa