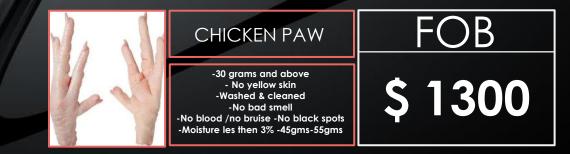

BONELES CHICKEN THIGHS KAKUGIRI -Moisture les then 3% - No yellow skin -No badsmell -Washed & cleaned -No blood /no bruise -No black spots

CHICKEN HEART FOB

PLASTIC BAGS 10- 20KGS PER CARTON Origin: Brazil - Ukraine - Russia - South Africa