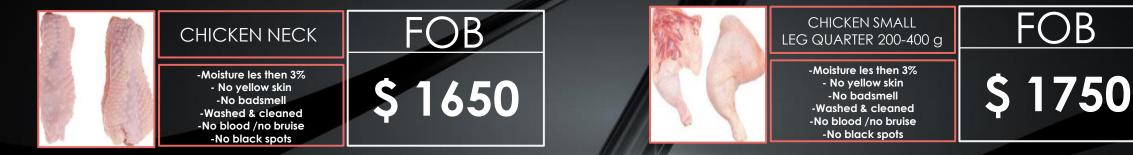

BONELES CHICKEN THIGHS KAKUGIRI -Moisture les then 3% - No yellow skin -No badsmell -Washed & cleaned -No blood /no bruise -No black spots

CHICKEN HEART FOB

PLASTIC BAGS 10- 20KGS PER CARTON Origin: Brazil - Ukraine - Russia - South Africa