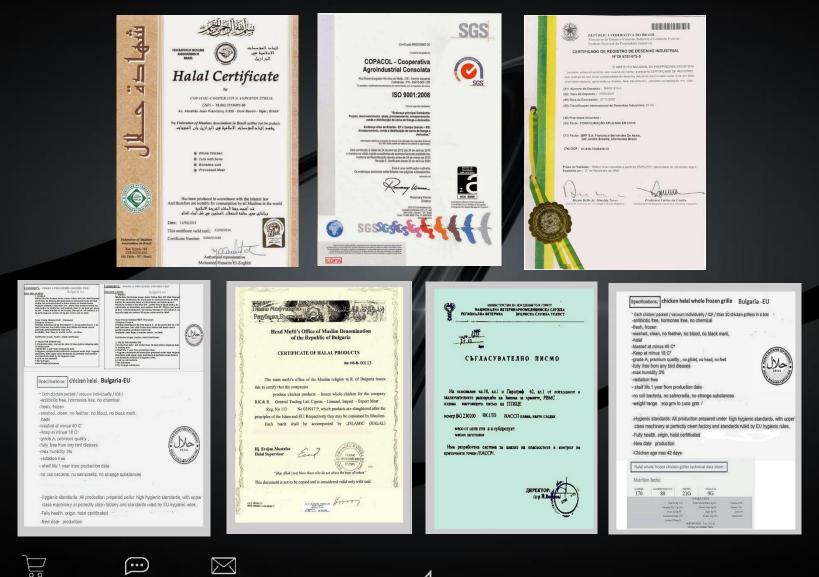

## CHICKEN certificates

1-Buyer shall issue (ICPO-BCL) or ICPO that is signed and stamped from buyer's bank. Upon verification, Seller will issue completed SIGNED • SEALED (FCO). Followed by draft contract for both parties countersigning.