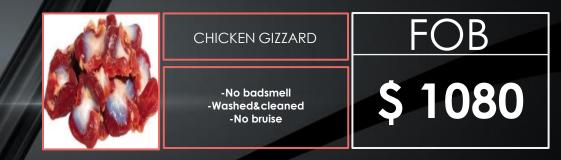

BONELES CHICKEN THIGHS KAKUGIRI -Moisture les then 3% - No yellow skin -No badsmell -Washed & cleaned -No blood /no bruise -No black spots

CHICKEN HEART FOB

PLASTIC BAGS 10- 20KGS PER CARTON Origin: Brazil - Ukraine - Russia - South Africa