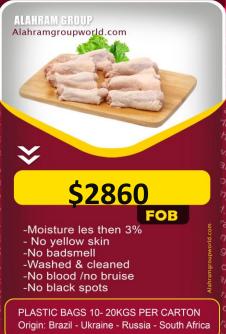

#### CHICKEN 3 JOINT WING

- -Moisture les then 3% - No yellow skin -No badsmell -Washed & cleaned -No blood /no bruise -No black spots
- Alahramgroupworld.com