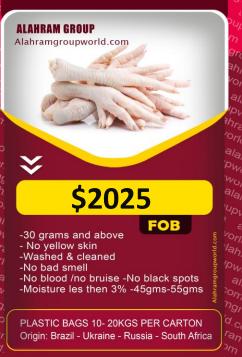

## **CHICKEN FEET**

ALAHR

-

-

\$2105 FOB -30 grams and above - No vellow skin -Washed & cleaned -No bad smell -No blood /no bruise -No black spots -Moisture les then

PLASTIC BAGS 10- 20KGS PER CARTON Origin: Brazil - Ukraine - Russia - South Africa