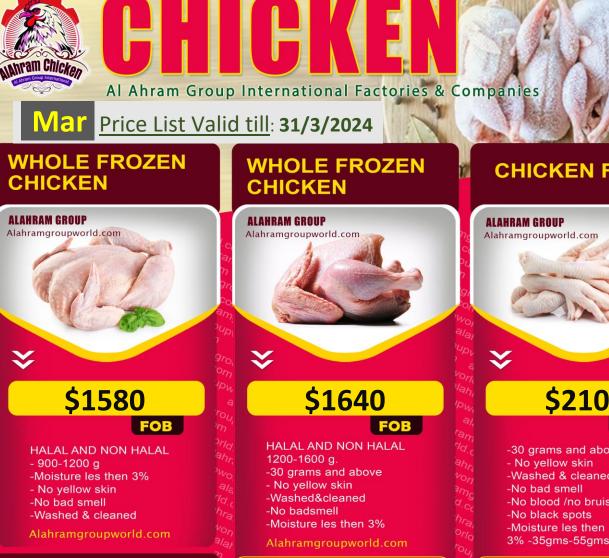

**CHICKEN PAW** 

Alahramgroupworld.com

In case the buyer requests CIF the procedures are as follows: 1- The freight cost is separate from the goods value and is also paid separately via t/t shipment by shipment. 2- Average freight cost for CIF is 120-150 USD per MT. 3- It will be determined upon destination and origin country. 4- Payment method: 30% advance - 40% at loading -30% after arrival

PLASTIC BAGS 10- 20KGS PER CARTON

Origin: Brazil - Ukraine - Russia - South Africa