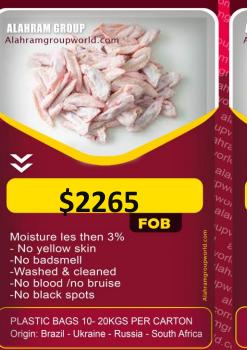

### MID JOINT CHICKEN WINGS

ALAH

-

#### FOB Moisture les then 3%

- No yellow skin -No badsmell -Washed & cleaned
- -No blood /no bruise -No black spots
- Alahramgroupworld.com

PLASTIC BAGS 10- 20KGS PER CARTON Origin: Brazil - Ukraine - Russia - South Africa