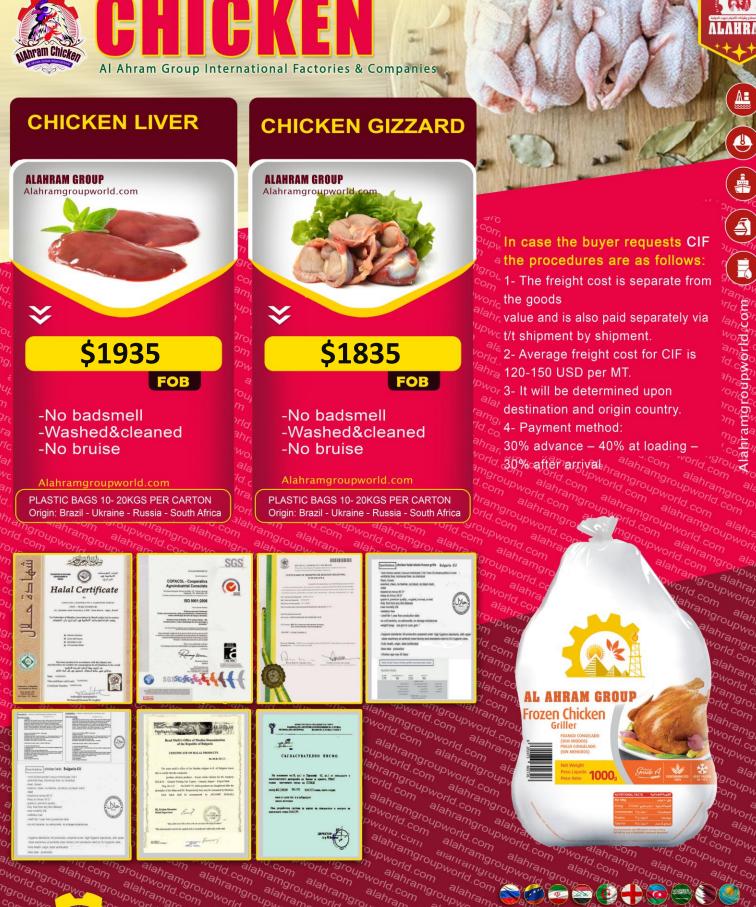

## **CHICKEN HEART**

**ALAHRAM GROUP** Alahramgroupworld.com \$2090 FOB -No badsmell -Washed&cleaned -No bruise Alahramgroupworld.com PLASTIC BAGS 10- 20KGS PER CARTON Origin: Brazil - Ukraine - Russia - South Africa

#### **CHICKEN INNER** FILLET

\$2910 FOB

-No badsmell -Washed&cleaned -No bruise

Alahramgroupworld.com

PLASTIC BAGS 10- 20KGS PER CARTON Origin: Brazil - Ukraine - Russia - South Africa In case the buyer requests CIF the procedures are as follows: 1- The freight cost is separate from the goods value and is also paid separately via t/t shipment by shipment. 2- Average freight cost for CIF is 120-150 USD per MT. 3- It will be determined upon destination and origin country.

4- Payment method: 30% advance - 40% at loading -30% after arrival