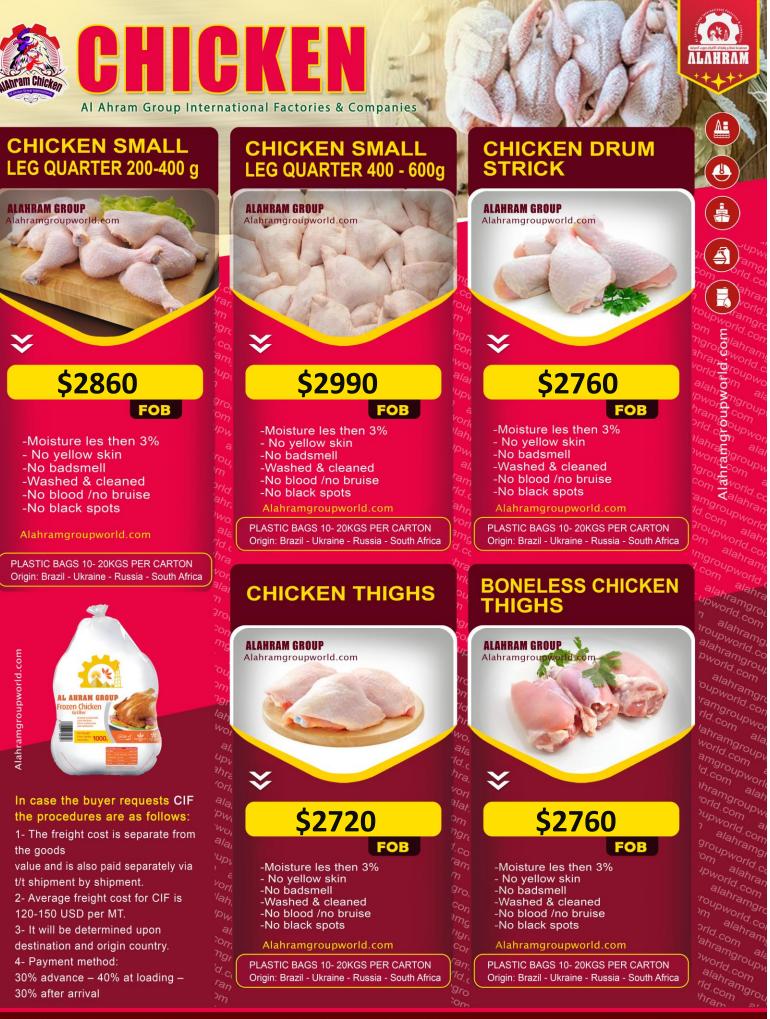

**CHICKEN PAW** 

Alahramgroupworld.com

In case the buyer requests CIF the procedures are as follows: 1- The freight cost is separate from the goods value and is also paid separately via t/t shipment by shipment. 2- Average freight cost for CIF is 120-150 USD per MT. 3- It will be determined upon destination and origin country. 4- Payment method: 30% advance - 40% at loading -30% after arrival

PLASTIC BAGS 10- 20KGS PER CARTON

Origin: Brazil - Ukraine - Russia - South Africa

## **CHICKEN FEET**

ALAHR

-

-

\$2105 FOB -30 grams and above - No vellow skin -Washed & cleaned -No bad smell -No blood /no bruise -No black spots -Moisture les then

PLASTIC BAGS 10- 20KGS PER CARTON Origin: Brazil - Ukraine - Russia - South Africa

## CHICKEN BREAST

**ALAHBAM GROUP** Alahramgroupworld.com

3 .

**ALAHRAM GROUP** Alahramgroupworld.com

\$2660

-Moisture les then 3%

-Washed & cleaned

-No blood /no bruise

Alahramgroupworld.com

PLASTIC BAGS 10- 20KGS PER CARTON

Origin: Brazil - Ukraine - Russia - South Africa

- No yellow skin

-No black spots

-No badsmell

FOB

# BONELES CHICKEN THIGHS KAKUGIRI

\$2035

-Moisture les then 3%

-Washed & cleaned

-No blood /no bruise

Alahramgroupworld.com

PLASTIC BAGS 10- 20KGS PER CARTON

Origin: Brazil - Ukraine - Russia - South Africa

No yellow skin

-No black spots

-No badsmell

FOB

Alahramgroupworld.com

**ALAHRAM GROUP** 

#### \$3040 FOB

-Moisture les then 3% - No yellow skin -No badsmell -Washed & cleaned -No blood /no bruise -No black spots Alahramgroupworld.com

PLASTIC BAGS 10- 20KGS PER CARTON Origin: Brazil - Ukraine - Russia - South Africa