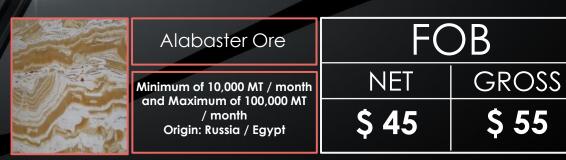

|   | 1   |  |
|---|-----|--|
| 1 |     |  |
|   | ~ ( |  |

| Quartiz ore                                                    | FC     | )B     |
|----------------------------------------------------------------|--------|--------|
| inimum of 10,000 MT / month                                    | NET    | GROSS  |
| and Maximum of 100,000 MT<br>/ month<br>Origin: Russia / Egypt | \$ 355 | \$ 365 |