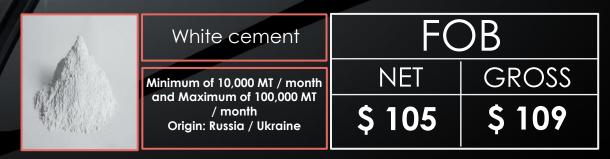

| GROSS<br>C 107 |
| Origin: Russia / Iran                                                | \$ 117 | \$ 127         |

CEMENT 42.5 R&S

Minimum of 10,000 MT / month and Maximum of 100,000 MT / month / month Origin: Russia / Egypt

\$ 59

Commission: USD 2.00 seller side, USD 2.00 Buyer side Per Metric Ton

Commission: USD 5.00 seller side, USD 5.00 Buyer side Per Metric Ton

|  | CEMENT 52.5 R&S                                                | FOB   |       |
|--|----------------------------------------------------------------|-------|-------|
|  | Minimum of 10,000 MT / month                                   | NET   | GROSS |
|  | and Maximum of 100,000 MT<br>/ month<br>Origin: Russia / Egypt | \$ 69 | \$ 73 |

Commission: USD 2.00 seller side, USD 2.00 Buyer side Per Metric Ton













#### In case the buyer requests CIF the procedures are as follows:

- 1- The freight cost is separate from the goods value and is also paid separately via t/t shipment by shipment.
- 2- Average freight cost for CIF is 45-90 USD per MT.
- 3- It will be determined upon destination and origin country.

|             | Platinum                                                         | FOB       |          |
|-------------|------------------------------------------------------------------|-----------|----------|
| Joseph Mark | Minimum of 10,000 MT / month                                     | NET       | GROSS    |
|             | and Maximum of 100,000 MT<br>/ month<br>Origin: Russia / Ukraine | \$ 960    | \$ 970   |
|             | 5.1g , 5