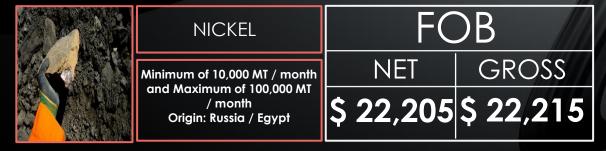

COPPER

Minimum of 10,000 MT / month and Maximum of 100,000 MT / month Origin: Russia

| FOB      |          |
|----------|----------|
| NET      | GROSS    |
| Minus 1% | Minus 3% |

Commission: 1.00% seller side, 1.00% Buyer side Per Metric Ton