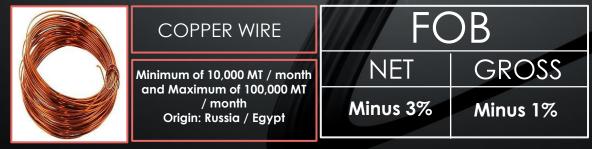

COPPER

Minimum of 10,000 MT / month and Maximum of 100,000 MT / month Origin: Russia

| FOB      |          |
|----------|----------|
| NET      | GROSS    |
| Minus 1% | Minus 3% |

Commission: 1.00% seller side, 1.00% Buyer side Per Metric Ton