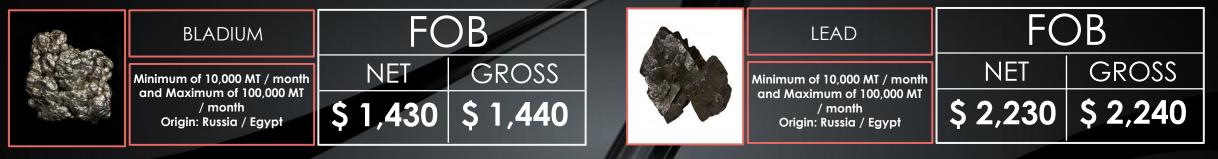

| 32 | \$      |                              |                                                                | Carbonate<br>Minimum of 10,000 MT / month | NET    | GROSS |
|                                   |                                                                |    |         |                              | and Maximum of 100,000 MT<br>/ month<br>Origin: Russia / Egypt | \$ 150                                    | \$ 160 |       |











In case the buyer requests CIF the procedures are as follows:

The freight cost is separate from the goods value and is also paid separately via t/t shipment by shipment.
Average freight cost for CIF is 45-90 USD per MT.

3- It will be determined upon destination and origin country.



Commission: USD 5.00 seller side, USD 5.00 Buyer side Per Ounce

Commission: USD 5.00 seller side, USD 5.00 Buyer side Per Metric Ton

|                                | NICKEL                       | FOB |           |  | URANIUM | FOB                                                            |           |           |
|--------------------------------|------------------------------|-----|-----------|--|---------|----------------------------------------------------------------|-----------|-----------|
| and Maximum of 100,<br>/ month | Minimum of 10,000 MT / month |     | GROSS     |  |         | Minimum of 10,000 MT / month                                   | NET       | GROSS     |
|                                |                              |     | \$ 24,010 |  |         | and Maxi