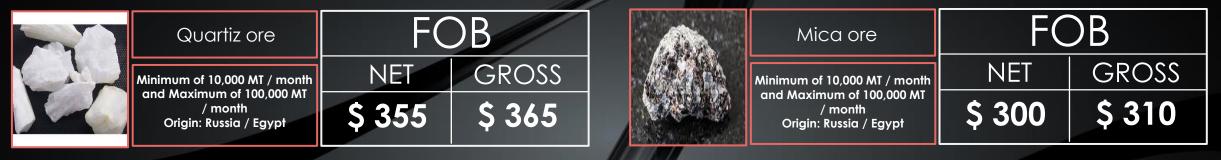

de, USD 5.00 Buyer side Per Metric Ton

|  | Iron oxide                                                     | FOB      |          |  |  |
|--|----------------------------------------------------------------|----------|----------|--|--|
|  | Minimum of 10,000 MT / month                                   | NET      | GROSS    |  |  |
|  | and Maximum of 100,000 MT<br>/ month<br>Origin: Russia / Egypt | \$ 1,600 | \$ 1,610 |  |  |

Commission: USD 5.00 seller side, USD 5.00 Buyer side Per Metric Ton













In case the buyer requests CIF the procedures are as follows:

The freight cost is separate from the goods value and is also paid separately via t/t shipment by shipment.
Average freight cost for CIF is 45-90 USD per MT.

3- It will be determined upon destination and origin country.



Commission: USD 5.00 seller side, USD 5.00 Buyer side Per Metric Ton

|  | Basalt ore                                                     | FOB    |               |  |  |
|--|----------------------------------------------------------------|--------|---------------|--|--|
|  | Minimum of 10,000 MT / month                                   | NET    | GROSS         |  |  |
|  | and Maximum of 100,000 MT<br>/ month<br>Origin: Russia / Egypt | \$ 125 | <b>\$ 135</b> |  |  |

Commission: USD 5.00 seller side, USD 5.00 Buyer side Per Metric Ton

Commission: USD 5.00 seller side, USD 5.00 Buyer side Per Metric Ton













In case the buyer requests CIF the procedures are as follows:

The freight cost is separate from the goods value and is also paid separately via t/t shipment by shipment.