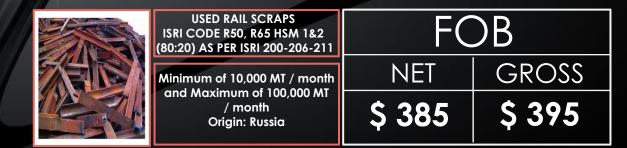

3- It will be determined upon destination and origin country.

Commission: USD 5.00 seller side, USD 5.00 Buyer side Per Metric Ton

|     | Billet iron                                                                     | FC     | ЭB     |
|-----|---------------------------------------------------------------------------------|--------|--------|
| OSS | Minimum of 10,000 MT / month                                                    | NET    | GROSS  |
| 90  | and Maximum of 100,000 MT<br>/ month<br>Origin: Russia / Saydi arabia /<br>Iran | \$ 565 | \$ 575 |