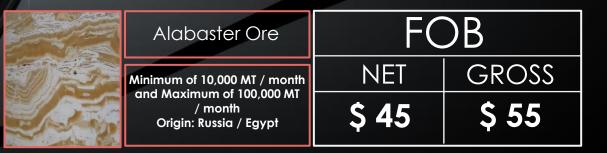

oods value and is also paid separately via t/t shipment by shipment.
Average freight cost for CIF is 45-90 USD per MT.

3- It will be determined upon destination and origin country.



Commission: USD 5.00 seller side, USD 5.00 Buyer side Per Metric Ton

|  | Basalt ore                                                     | FOB    |               |  |  |
|--|----------------------------------------------------------------|--------|---------------|--|--|
|  | Minimum of 10,000 MT / month                                   | NET    | GROSS         |  |  |
|  | and Maximum of 100,000 MT<br>/ month<br>Origin: Russia / Egypt | \$ 125 | <b>\$ 135</b> |  |  |

Commission: USD 5.00 seller side, USD 5.00 Buyer side Per Metric Ton

Commission: USD 5.00 seller side, USD 5.00 Buyer side Per Metric Ton













In case the buyer requests CIF the procedures are as follows:

The freight cost is separate from the goods value and is also paid separately via t/t shipment by shipment.
Average freight cost for CIF is 45-90 USD per MT.
It will be determined upon destination and origin country.

|                                   | Phosphate                                                      | FC | )B      |                              | TALC powder                                                    | FOB                                       |        |       |
|-----------------------------------|----------------------------------------------------------------|----|---------|------------------------------|----------------------------------------------------------------|-------------------