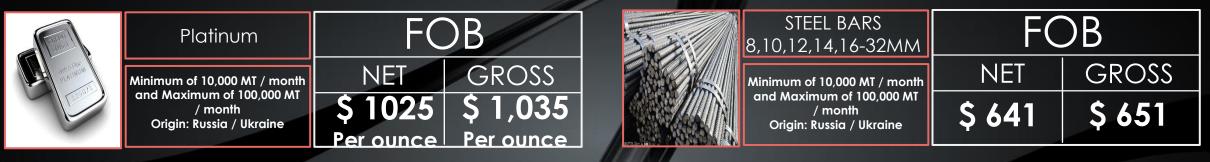

3- It will be determined upon destination and origin country.

Commission: USD 5.00 seller side, USD 5.00 Buyer side Per Ounce

Commission: USD 5.00 seller side, USD 5.00 Buyer side Per Metric Ton

|                                | NICKEL                       | FOB |           |  | URANIUM | FOB                                                            |           |           |
|--------------------------------|------------------------------|-----|-----------|--|---------|----------------------------------------------------------------|-----------|-----------|
| and Maximum of 100,<br>/ month | Minimum of 10,000 MT / month |     | GROSS     |  |         | Minimum of 10,000 MT / month                                   | NET       | GROSS     |
|                                |                              |     | \$ 24,010 |  |         | and Maximum of 100,000 MT<br>/ month<br>Origin: Russia / Egypt | \$ 32,055 | \$ 32,065 |