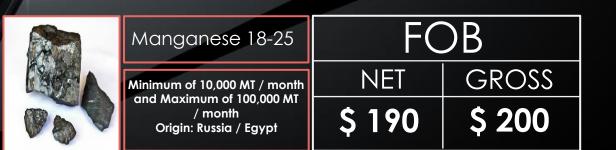

of 100,000 MT<br>/ month<br>Origin: Russia / Egypt | \$ 280 | \$ 290 |  |                              | and Maximum of 100,000 MT<br>/ month<br>Origin: Russia / Egypt | \$ 150 | <b>\$ 160</b> |

Commission: USD 5.00 seller side, USD 5.00 Buyer side Per Metric Ton

Commission: USD 5.00 seller side, USD 5.00 Buyer side Per Metric Ton

|  | Iron oxide                                                     | FOB      |          |  |  |
|--|----------------------------------------------------------------|----------|----------|--|--|
|  | Minimum of 10,000 MT / month                                   | NET      | GROSS    |  |  |
|  | and Maximum of 100,000 MT<br>/ month<br>Origin: Russia / Egypt | \$ 1,600 | \$ 1,610 |  |  |

Commission: USD 5.00 seller side, USD 5.00 Buyer side Per Metric Ton













In case the buyer requests CIF the procedures are as follows:

The freight cost is separate from the goods value and is also paid separately via t/t shipment by shipment.
Average freight cost for CIF is 45-90 USD per MT.

3- It will be determined upon destination and origin country.



Commission: USD 5.00 seller side, USD 5.00 Buyer side Per Metric Ton

|  | Basalt ore                                                     | FOB    |               |  |  |
|--|----------------------------------------------------------------|--------|---------------|--|--|
|  | Minimum of 10,000 MT / month                                   | NET    | GROSS         |  |  |
|  | and Maximum of 100,000 MT<br>/ month<br>Origin: Russia / Egypt | \$ 125 | <b>\$ 135</b> |  |  |

Commission: USD 5.00 selle