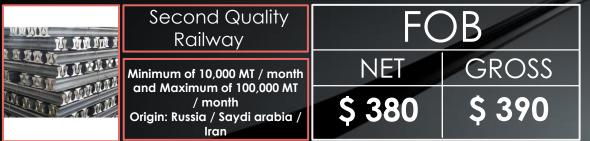

3-It will be determined upon destination and origin country.

Commission: USD 5.00 seller side, USD 5.00 Buyer side Per Metric Ton

Commission: USD 5.00 seller side, USD 5.00 Buyer side Per Metric Ton

|  | Coal                                                   | FOB    |        |  |
|--|--------------------------------------------------------|--------|--------|--|
|  | Minimum of 10,000 MT / month                           | NET    | GROSS  |  |
|  | and Maximum of 100,000 MT<br>/ month<br>Origin: Russia | \$ 380 | \$ 390 |  |