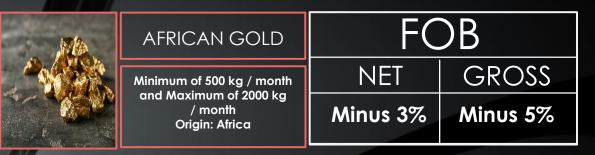

| 500100<br>958.000<br>51010 | SILVER                                                                       | FOB      |          |  |
|----------------------------|------------------------------------------------------------------------------|----------|----------|--|
|                            | Minimum of 500 kg / month                                                    | NET      | GROSS    |  |
| A Partie                   | and Maximum of 2000 kg<br>/ month<br>Origin: Russia / Saydi arabia /<br>Iran | Minus 1% | Minus 3% |  |